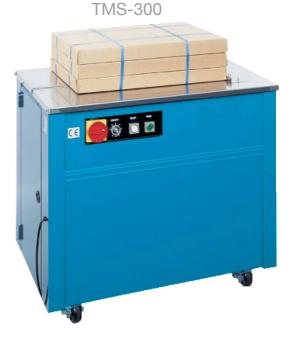

# TMS-300 / 3000F

#### Simple Operation

The free end of the strap appears on the table which can be placed around this article by hand for strapping. No training required.

## **EASY ADJUSTMENT**

Adjustment for use of any strap in a width up to 15.5 mm can be made by slackening off only four screws.

Pacmasta TMS-300 Series are affordable, portable, and compact semi-auto strapping machines. They are designed for general purpose and can meet your various applications. With thousands of machines exported to the world every year, the quality of TMS-300 Series is highly proven.