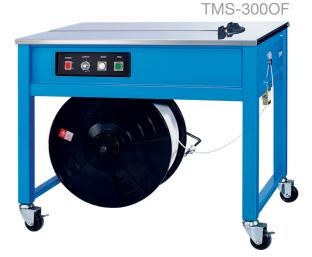

# TMS-300 / 3000F

## PORTABILITY

This machine is compact and light-weight, enabling easy transportation and only requires a small space for installation.

**O**o

## **SINGLE MOTOR OPERATION**

A single motor powers the machine. Stable operation is assured even if the voltage drops.

## **EASY ADJUSTMENT**

Adjustment for use of any strap in a width up to 15.5 mm can be made by slackening off only four screws.

Pacmasta TMS-300 Series are affordable, portable, and compact semi-auto strapping machines. They are designed for general purpose and can meet your various applications. With thousands of machines exported to the world every year, the quality of TMS-300 Series is highly proven.