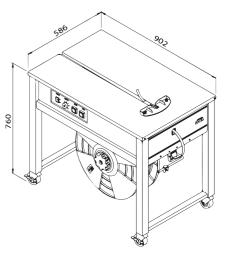

## Pacmasta TMS-300 / 3000F Technical Data

| MODEL           | TMS-300                        | TMS-300OF                      |
|-----------------|--------------------------------|--------------------------------|
| Strapping Speed | 2.5 sec/strap                  | 2.5 sec/strap                  |
| Dimension       | 910mm(L) x 582mm(W) x 785mm(H) | 910mm(L) x 582mm(W) x 770mm(H) |
| Net Weight      | 100 kg                         | 85 kg                          |
| Max Tension     | 45 kg                          | 45 kg                          |
| Strap Width     | 6, 9, 12, 15.5 mm              | 6, 9, 12, 15.5 mm              |
| Power           | AC230V(50Hz), single phase     | AC230V(50Hz), single phase     |